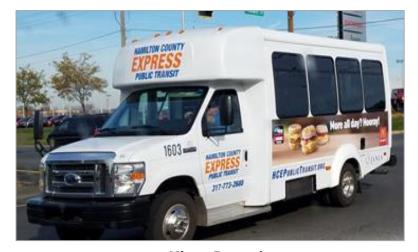

### PARATRANSIT FORMATS

**King Panels** 

**Queen Panels** 

**Back Wraps** 

**Driver Wraps** 

**Passenger Wraps** 