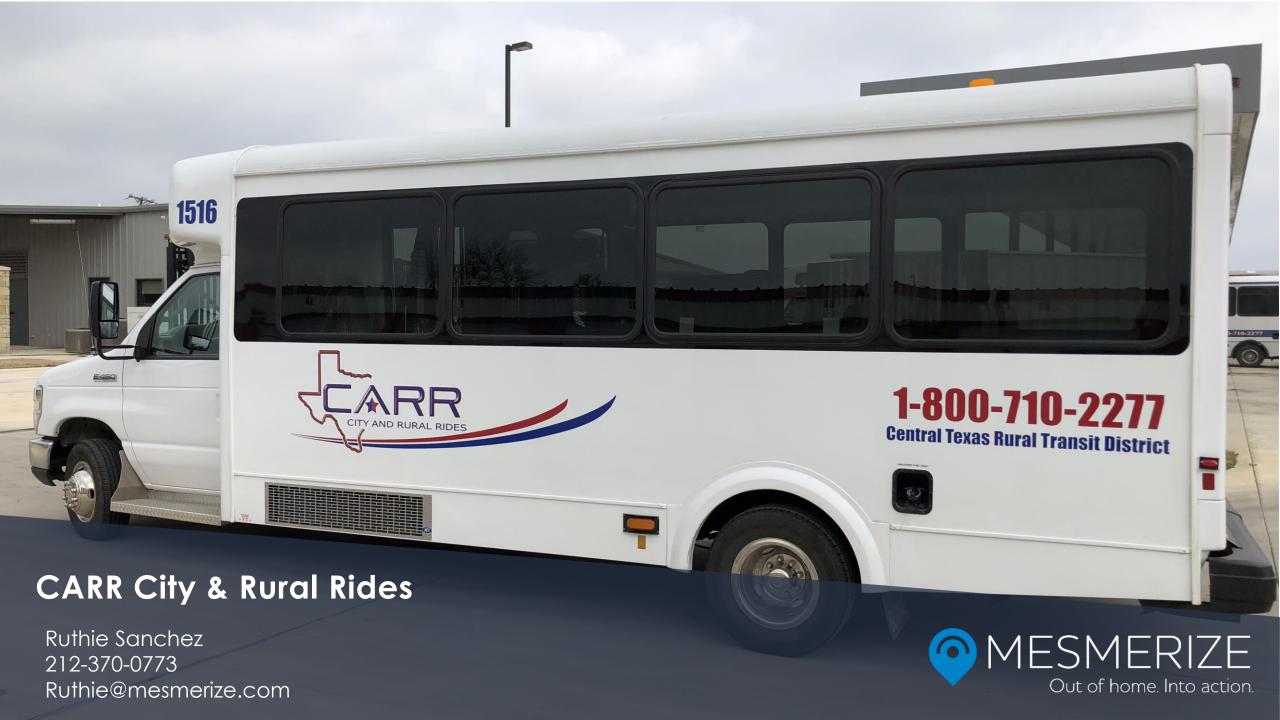

# CARR City & Rural Rides

Buses travel where no other outdoor advertising exists, taking your message directly to your audience.

- **Annual Ridership:** 137,140 riders per year
- **Routes:** City And Rural Rides is a rural public transit service operated by Central Texas Rural Transit District. Transportation is available to the general public in our service area.