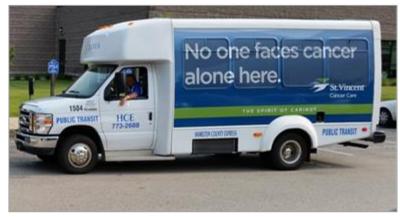

### PARATRANSIT FORMATS

**King Panels** 

**Queen Panels** 

**Back Wraps** 

**Driver Wraps** 

**Passenger Wraps** 