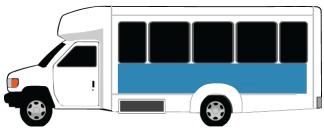

### PARATRANSIT FORMATS

**King Panels** 

**Queen Panels** 

**Back Wraps** 

**Driver Wraps** 

**Passenger Wraps** 