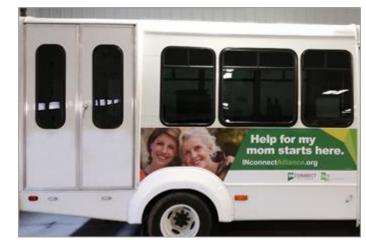

### PARATRANSIT FORMATS

**King Panels** 

**Queen Panels** 

**Back Wraps** 

**Driver Wraps** 

**Passenger Wraps** 