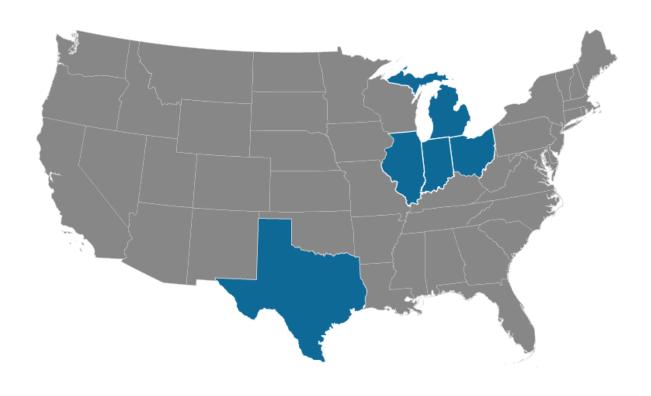

## AVAILABLE FORMATS BY MARKET

|                 |     | nsit          | oach       |      | ,e       |  |
|-----------------|-----|---------------|------------|------|----------|--|
| Media           | Bus | Paratransit ( | Wotokcosch | Rail | Shelters |  |
| ILLINOIS        |     |               |            |      |          |  |
| Chicago         |     |               | •          | •    |          |  |
| Quad Cities     | •   |               |            |      |          |  |
| Quincy          |     | •             |            |      |          |  |
| INDIANA         |     |               | •          |      |          |  |
| Bloomington     | •   | •             |            |      |          |  |
| Crown Point     |     | •             |            |      |          |  |
| Evansville      |     | •             |            |      |          |  |
| Ft. Wayne       |     | •             |            |      |          |  |
| Gary            |     | •             |            |      |          |  |
| Indianapolis    |     |               |            |      |          |  |
| Lafayette       |     | •             |            |      |          |  |
| Michigan City   |     | •             |            |      |          |  |
| South Bend      |     | •             |            |      | •        |  |
| Terra Haute     |     | •             |            |      |          |  |
| Valparaiso      |     | •             |            |      |          |  |
| Vincennes       |     | •             |            |      |          |  |
| OHIO            |     |               | •          |      |          |  |
| Sandusky        |     | •             |            |      |          |  |
| Toledo          |     | •             |            |      |          |  |
| MICHIGAN        |     |               |            |      |          |  |
| Kalamazoo       |     | •             |            |      |          |  |
| TEXAS           |     |               |            |      |          |  |
| Abilene         | •   |               |            |      |          |  |
| Dallas-Ft Worth |     |               |            |      |          |  |
| San Antonio     |     |               |            |      |          |  |
|                 |     |               |            |      |          |  |