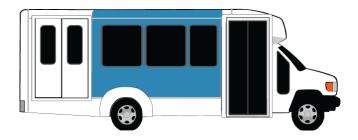

### PARATRANSIT FORMATS

**King Panels** 

**Queen Panels** 

**Back Wraps** 

**Driver Wraps** 

**Passenger Wraps** 